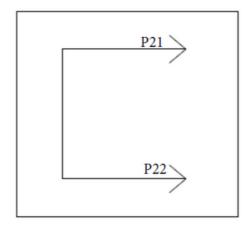

## B. <u>Airflow control settings OTB - control interface</u>

#### a. Maximum airflow

b. Airflow setting by 1-10 Voltdc setting