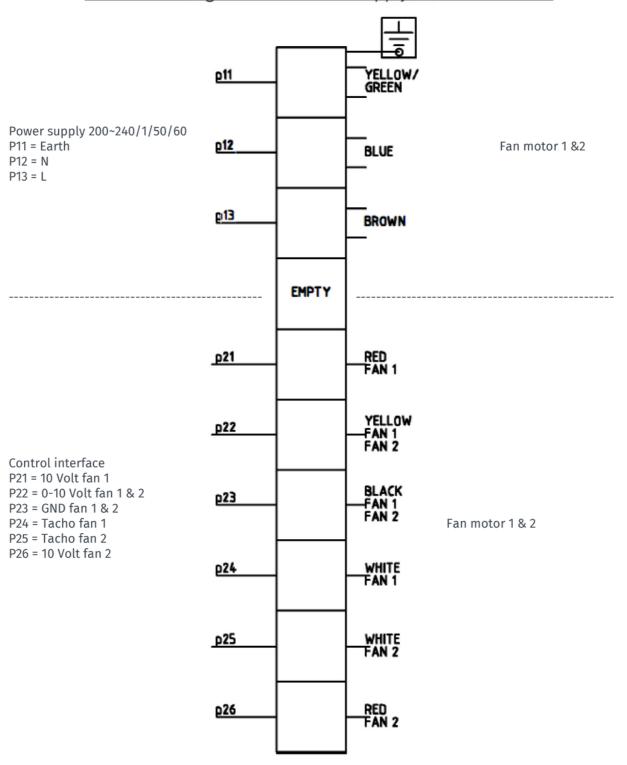

### **Attachment: Technical Specifications Sheet. EC-ITF**

A. Connection diagram OTB - Power supply/Control Interface

## C. Technical data.

| Fan unit weight         | 16 kg | IP class:       | 54       |
|-------------------------|-------|-----------------|----------|
| n [min <sup>-1</sup> ]: | 2.740 | Ins CL:         | B, S1    |
| P [Kw]                  | 0,3   | Operation temp: | -20~60ºC |
| I nom. [A]              | 2,6   |                 |          |

U [V]/ph/F [Hz] 200~240/1/50/60