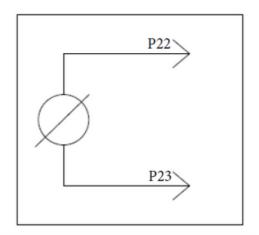

## B. <u>Airflow control settings OTB - control interface</u>

#### c. Airflow setting by potentionmeter

d. Airflow setting by PWM signal

e. Tacho P24 - Fan 1 P25 - Fan 2