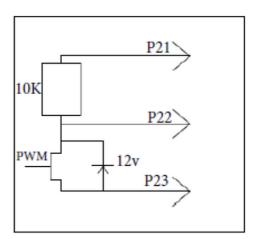

## B. <u>Airflow control settings OTB - control interface</u>

#### a. Maximum airflow

b. Airflow setting by 1-10 Voltdc setting

#### c. Airflow setting by potentionmeter

d. Airflow setting by PWM signal

e. Tacho P24 - Fan 1 P25 - Fan 2