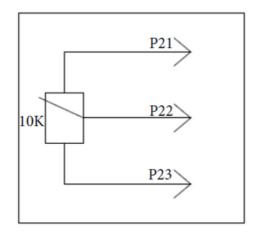

## B. <u>Airflow control settings OTB - control interface</u>

#### c. Airflow setting by potentionmeter

d. Airflow setting by PWM signal

e. Tacho P24 - Fan 1 P25 - Fan 2